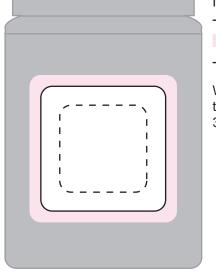

## **NOTES**

Sticker Size: 33mmW x 33mmH

Bleed: 3mm

– – Safe Print Area: 23mmW x 23mmH

When artwork is printed, there can be movement of up to 3mm

Lid - 100%

**NOTES** 

Sticker Size: 38mm Diameter