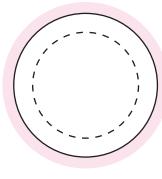

## **NOTES**

Sticker Size: 33mmW x 33mmH

Bleed: 3mm

– – Safe Print Area: 23mmW x 23mmH

When artwork is printed, there can be movement of up to 3mm

Lid - 100%

**NOTES** 

Sticker Size: 38mm Diameter

Bleed: 3mm

– – Safe Print Area: 28mm D

When artwork is printed, there can be movement of up to 3mm

Product Code : CC022JSML

Description : Small Glass Jar with Mini M&Ms 100g

Order# :

Company Name :

Contact :